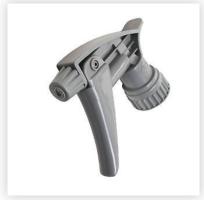

# **Methods of Application**

- Pump up and Trigger Sprayers
- Fast Wax Spray
  System Gun
- · Applicator Pad

Tornador

#1324

Fast Wax Gun

#1298

The highlighted accessories are designed to work along with Krown Fast Wax to save time and provide unparalleled results. Please use all Krown products with the appropriate safety gear.