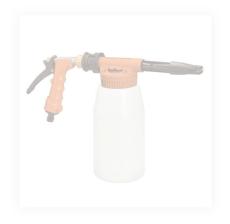

**Order Number & Sizes** 

**4L** 1009 **20L** 1243

Foam Gun

#1158

Foam Cannon

#1184

Tornador

#1324

Soap Dispenser

1 Gal. per sec. #1419 4 Gal. per sec. #1418

Trigger Sprayer

#1277

Foam Brush

#1343

The highlighted accessories are designed to work along with **Krown Barricade to save time** and provide unparalleled results. Please use all Krown products with the appropriate safety gear.