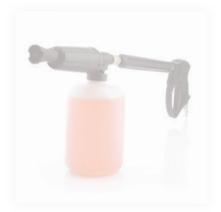

**Order Number & Sizes** 

**4L** 1009 **20L** 1243

Foam Gun

#1158

Foam Cannon

#1184

Tornador

#1324

Soap Dispenser

1 Gal. per sec. #1419 4 Gal. per sec. #1418

Trigger Sprayer

#1277

Foam Brush

#1343

The highlighted accessories are designed to work along with **Krown Barricade to save time** and provide unparalleled results. Please use all Krown products with the appropriate safety gear.