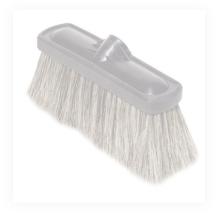

Soap Dispenser

1 Gal. per sec. #1419 4 Gal. per sec. #1418

Trigger Sprayer

#1277

Foam Brush

#1343

The highlighted accessories are designed to work along with **Krown Barricade to save time** and provide unparalleled results. Please use all Krown products with the appropriate safety gear.