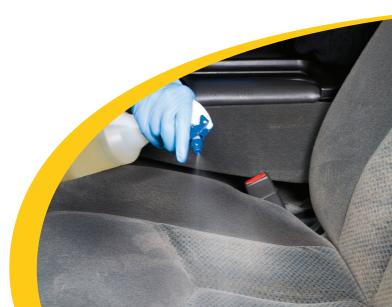

## **Methods of Application**

• Trigger or Pump up Sprayer

#### **Directions For Use\*\***

- Test product on a small inconspicuous area of carpet by blotting with white cloth and check for colour transfer before using. If colour transfer occurs, the carpet is not colour fast and product should not be used.
- 2. Spray evenly onto surface using a trigger sprayer or pump sprayer in as fine a mist as possible.
- 3. Allow 5 minutes for product to settle and bond.