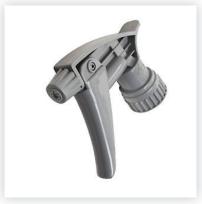

Soap Dispenser

1 Gal. per sec. #1419 4 Gal. per sec. #1418

Trigger Sprayer

#1277

Foam Brush

#1343

The highlighted accessories are designed to work along with **Krown Barricade to save time** and provide unparalleled results. Please use all Krown products with the appropriate safety gear.