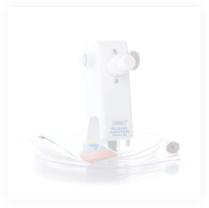

Soap Dispenser

1 Gal. per sec. #1419 4 Gal. per sec. #1418

Trigger Sprayer

#1277

Foam Brush

#1343

The highlighted accessories are designed to work along with **Krown Barricade to save time** and provide unparalleled results. Please use all Krown products with the appropriate safety gear.